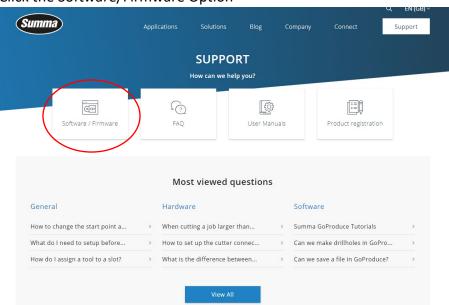

## Updating Firmware on the F1612

1. Go to Summa.com and click the button that says support.

## **INTRODUCING THE S ONE SERIES**

The Summa S One Series is the next step in growing you business. A brand new roll cutter product line built completely from the base, using the experience and

2. Click the Software/Firmware Option