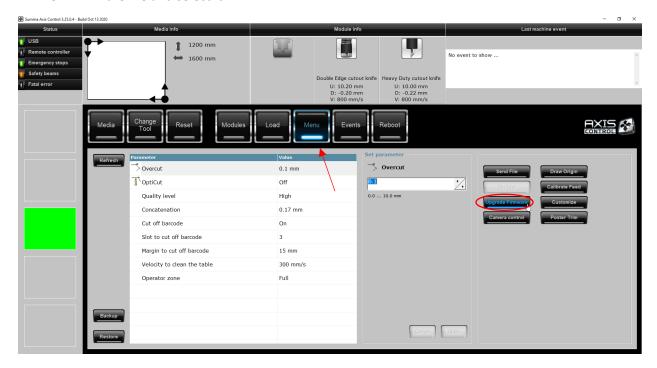

3. Find the F Series Firmware and click the download link

Note: You can filter the search by item type such as "Firmware" to find it easier

- 4. Make sure Axis Control is open and your Flatbed is on
- 5. In Summa Axis Control -> Menu -> Update Firmware then choose "Local File" Navigate to the new firmware file and select it