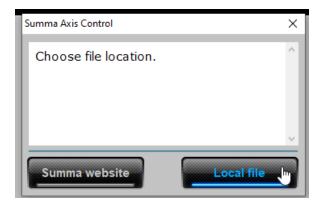

3. Find the F Series Firmware and click the download link

Note: You can filter the search by item type such as "Firmware" to find it easier

- 4. Make sure Axis Control is open and your Flatbed is on
- 5. In Summa Axis Control -> Menu -> Update Firmware then choose "Local File" Navigate to the new firmware file and select it