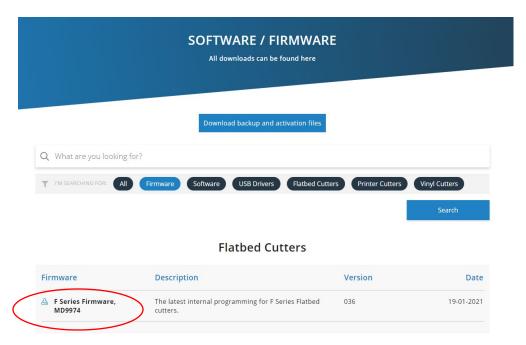

3. Find the F Series Firmware and click the download link

Note: You can filter the search by item type such as "Firmware" to find it easier

- 4. Make sure Axis Control is open and your Flatbed is on
- 5. In Summa Axis Control -> Menu -> Update Firmware then choose "Local File" Navigate to the new firmware file and select it