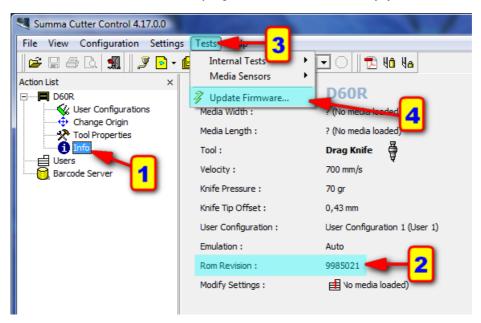

## **Firmware Version Check**

Check the current firmware version with Summa Cutter Control. Clicking on Info (1) will read some information from the cutter and displays the Rom Revision (2).

In case the ROM Revision is lower than 9985030, it is advised to be upgraded in order to be able to use the latest features available.