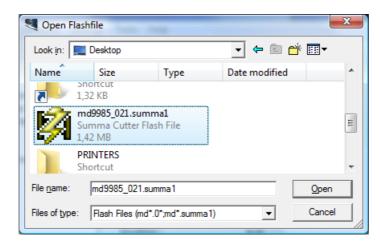

## Firmware Upgrade

Click on Tests (3) and Update Firmware... (4). Navigate to the folder where the latest firmware has been downloaded and select the new firmware.

Summa Cutter Control then asks to confirm to upgrade the cutter with the selected file: