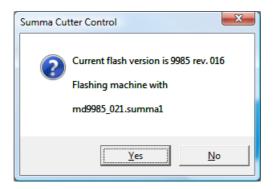

## Firmware Upgrade

Click on Tests (3) and Update Firmware... (4). Navigate to the folder where the latest firmware has been downloaded and select the new firmware.

Summa Cutter Control then asks to confirm to upgrade the cutter with the selected file:

This will start the upgrade.

The progress is displayed on the front panel of the cutter:

READING DATA xxx

**ERASING** 

**!!PLEASE WAIT!!** 

 Summa nv
 Tel +32 59 27 00 11
 Fax +32 59 27 00 63
 Email <a href="mailto:support@summa.eu">support@summa.eu</a>
 Website
 <a href="www.summa.eu">www.summa.eu</a>