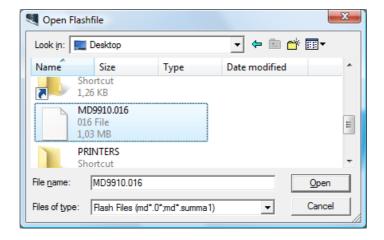

## Firmware Upgrade

Power down the cutter and then switch it back on. This is to clear the internal buffers and memory for the new firmware.

Click on Tests (3) and Update Firmware... (4). Navigate to the folder where you downloaded the latest firmware and select the new firmware.