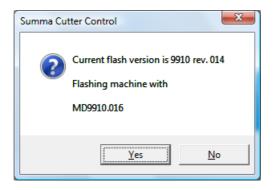

Summa Cutter Control then asks to confirm to upgrade the cutter with the selected file:

This will start the upgrade.

 Summa nv
 Tel +32 59 27 00 11
 Fax +32 59 27 00 63
 Email <u>support@summa.com</u>
 Website <u>www.summa.com</u>
 Page 2 of 3