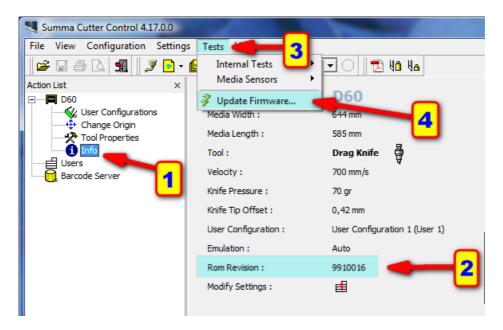

## **Firmware Version Check**

You can check the current firmware version with Summa Cutter Control. Connect the machine with the computer, then switch the machine on. Configure Summa Cutter Control to match the used communication interface (USB / RS232). Clicking on Info (1) will read some information from the cutter and displays the Rom Revision (2).

## Firmware Upgrade

Power down the cutter and then switch it back on. This is to clear the internal buffers and memory for the new firmware.

Click on Tests (3) and Update Firmware... (4). Navigate to the folder where you downloaded the latest firmware and select the new firmware.