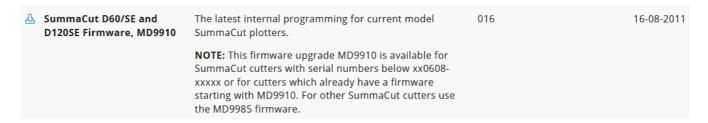

## Firmware Download

The firmware is available for download from the support page of the Summa website:

In case the ROM Revision is lower than 9910016, and you want to use the USB port, it needs to be upgraded in order to be used with Windows 8 or 10. You must then use the serial port to perform this upgrade in case this has to be done from a Windows 8 or 10 computer.