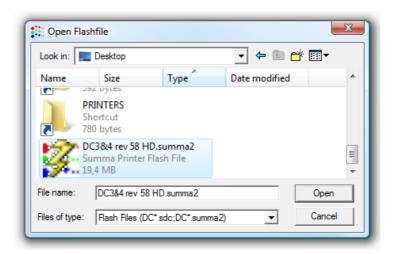

Click on Tests (3) and Update Firmware... (4). Navigate to the folder where you downloaded the latest firmware and select the new firmware.

 Summa nv
 Tel +32 59 27 00 11
 Fax +32 59 27 00 63
 Email support@summa.eu
 Website www.summa.eu
 www.summa.eu