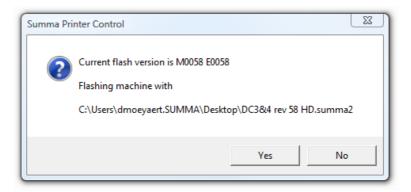

Summa Printer Control then asks to confirm to upgrade the printer with the selected file:

This will start the upgrade.

You can follow the progress on the display of the printer.

This consists of several steps: