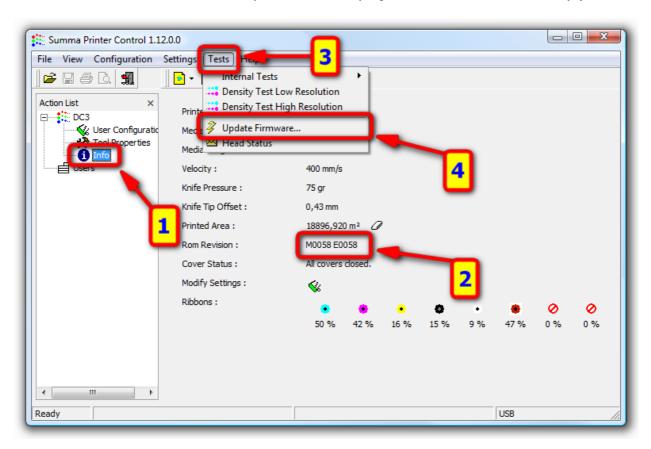

## **FIRMWARE UPGRADE**

You can check the current firmware version with Summa Printer Control. Clicking on Info (1) will read some information from the printer and displays the Firmware Revision (2).

It may be necessary to upgrade the firmware in order to be able to use the latest features or additional spot colors

Click on Tests (3) and Update Firmware... (4). Navigate to the folder where you downloaded the latest firmware and select the new firmware.

 Summa nv
 Tel +32 59 27 00 11
 Fax +32 59 27 00 63
 Email support@summa.eu
 Website www.summa.eu
 www.summa.eu