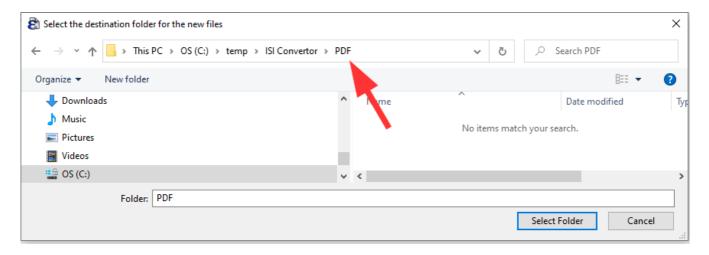

## Run the software

Start the software for first time

Select the folder where all ISI files are stored – and press "Select Folder"

Again the same window will open, now select where you want to store the converted PDF files

After selecting both folders the software will make the conversion of the ISI files from the first selected folder to PDF to the second selected folder

Revised July 1, 2022

The information contained in this document is confidential, and only for the information of the intended recipient and may not be published or redistributed without the prior written consent of Summa NV.