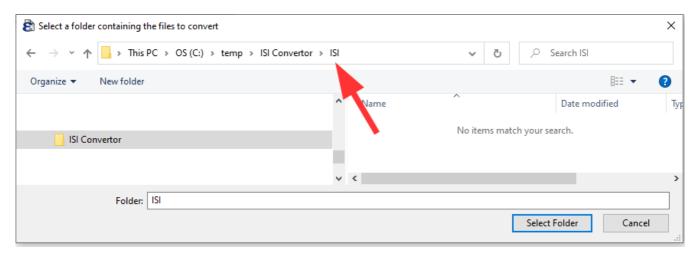

## Run the software

Start the software for first time

Select the folder where all ISI files are stored – and press "Select Folder"

Again the same window will open, now select where you want to store the converted PDF files